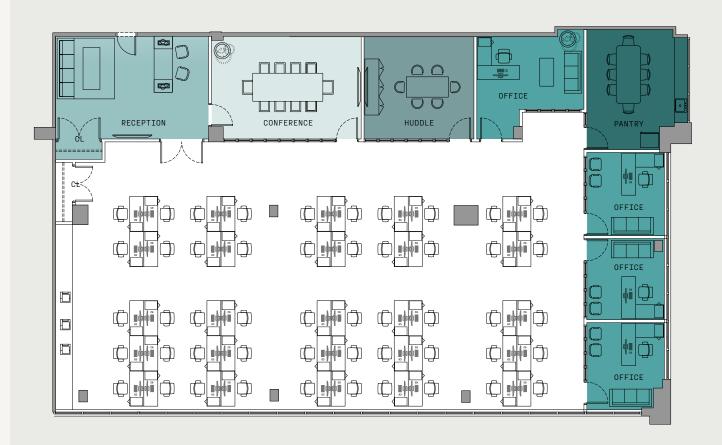

# **SUITE 203** 6,500 RSF

#### DETAILS

1 Conference

1 Reception

4 Offices

1 Huddle

1 Pantry