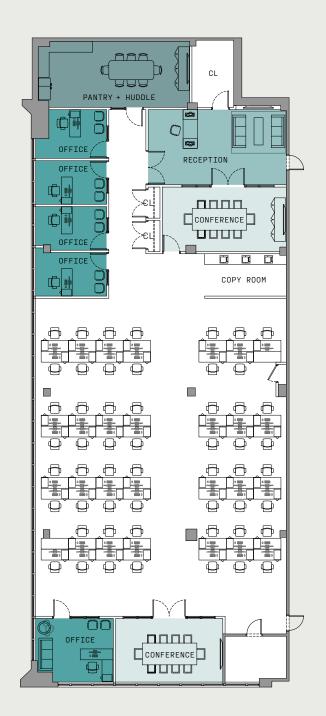

# **SUITE 203** 6,500 RSF

#### DETAILS

1 Conference

1 Reception

4 Offices

1 Huddle

1 Pantry