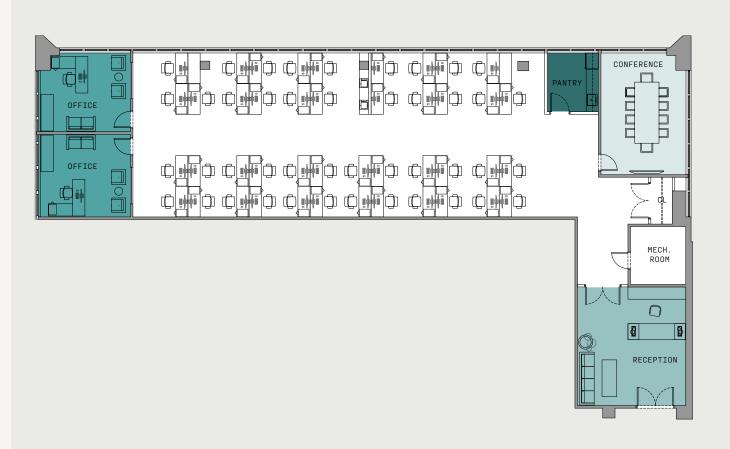

# **SUITE 203** 6,500 RSF

#### DETAILS

1 Conference

1 Reception

4 Offices

1 Huddle

1 Pantry